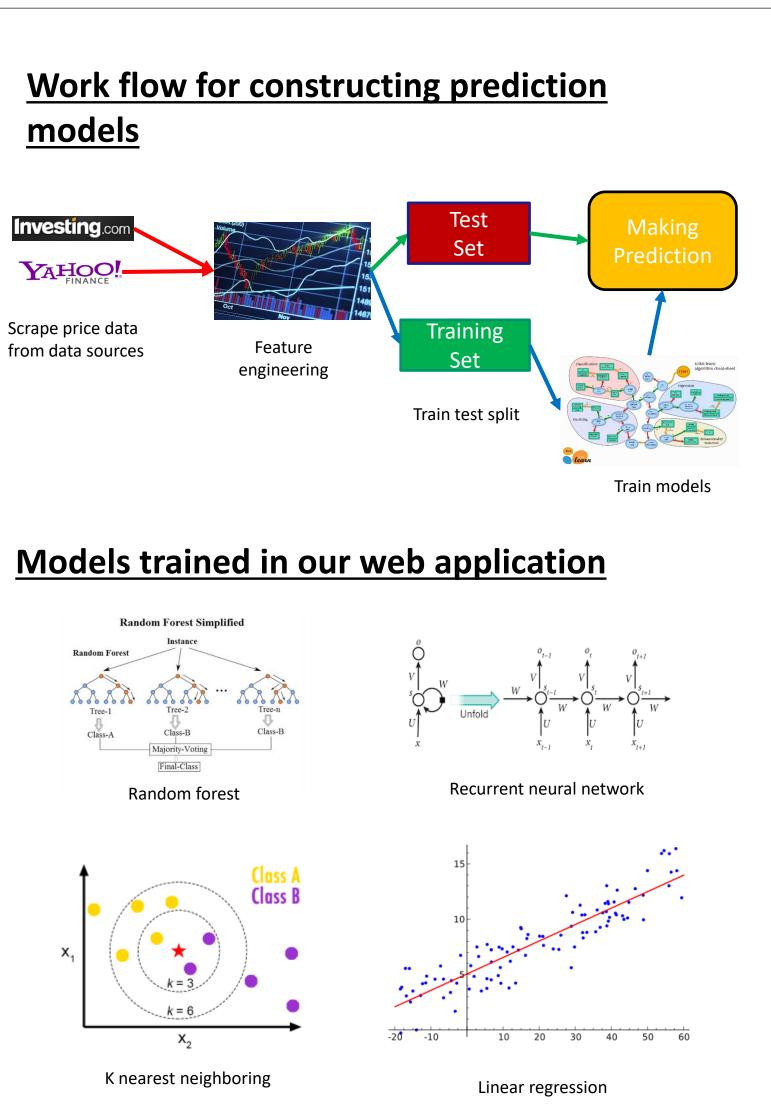

# Introduction:

A web application for predicting the short term prices and the long term price trends of various forexes and stocks has been developed in this project, which the historical prices and various statistical indicators have been utilized to train several supervised machine learning models to produce predictions on latest available price data.

## **Objectives:**

- 1. Build an online system to predict the long-term rise/fall trend and short-term prices of various most traded forex and stock, based on statistical indicators.
- 2. Build a user-friendly web application that allows users to view prediction results and visualize the trends via charts.
- 3. Provide the 70% confidence interval of short term price predictions and the probability of prediction confidence for long term price trend prediction.