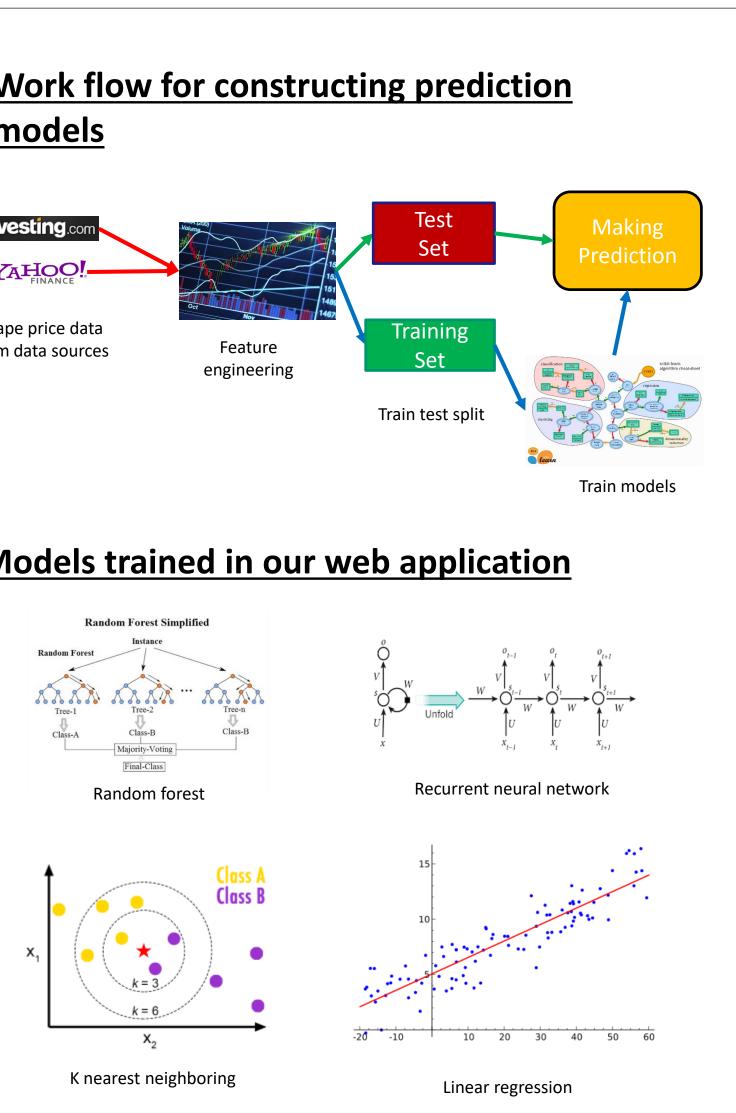

# Introduction:

A web application for predicting the short term prices and the long term price trends of various forexes and stocks has been developed in this project, which the historical prices and various statistical indicators have been utilized to train several supervised machine learning models to produce predictions on latest available price data.

## **Objectives:**

- 1. Build an online system to predict the long-term rise/fall trend and short-term prices of various most traded forex and stock, based on statistical indicators.
- 2. Build a user-friendly web application that allows users to view prediction results and visualize the trends via charts.
- 3. Provide the 70% confidence interval of short term price predictions and the probability of prediction confidence for long term price trend prediction.