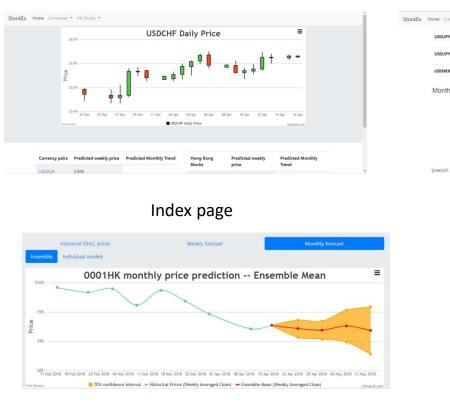

## Web Application for Real-time Forex Rate and Stock Price Prediction

Ho Cheuk Yin, Wong Hoi Ming Supervisor: Professor David Rossiter

| e Currendes = HC Stocks =                     | kler (klar (klar (klar klar<br>Creation | StockEx Home: Currendes * HK Stocks *   StockEx Carteria   StockEx Home: Currendes * HK Stocks *   Monthly Trend Prediction Carteria   Outrier - 42% Outrierly Trend Prediction   Outrier - 42% Outrierle - 42%   Uptred - 5% Outrierle - 5%   ENKDYE Z017-2018 PCP group RDS Destine |
|-----------------------------------------------|-----------------------------------------|-------------------------------------------------------------------------------------------------------------------------------------------------------------------------------------------------------------------------------------------------------------------------------------------------------------------------------------------------------------------------------------------------------------------------------------------------------|
| Index pa                                      | age                                     | Prediction page (trend prediction)                                                                                                                                                                                                                                                                                                                                                                                                                    |
| 0001HK monthly price prediction Ensemble Mean |                                         |                                                                                                                                                                                                                                                                                                                                                                                                                                                       |
| ediction pe                                   | erformance f                            | for trend predictions                                                                                                                                                                                                                                                                                                                                                                                                                                 |
| ediction pe                                   | erformance f                            | for trend predictions<br>Quarterly                                                                                                                                                                                                                                                                                                                                                                                                                    |
| ediction pe<br>Stock                          |                                         |                                                                                                                                                                                                                                                                                                                                                                                                                                                       |
|                                               | Monthly                                 | Quarterly                                                                                                                                                                                                                                                                                                                                                                                                                                             |